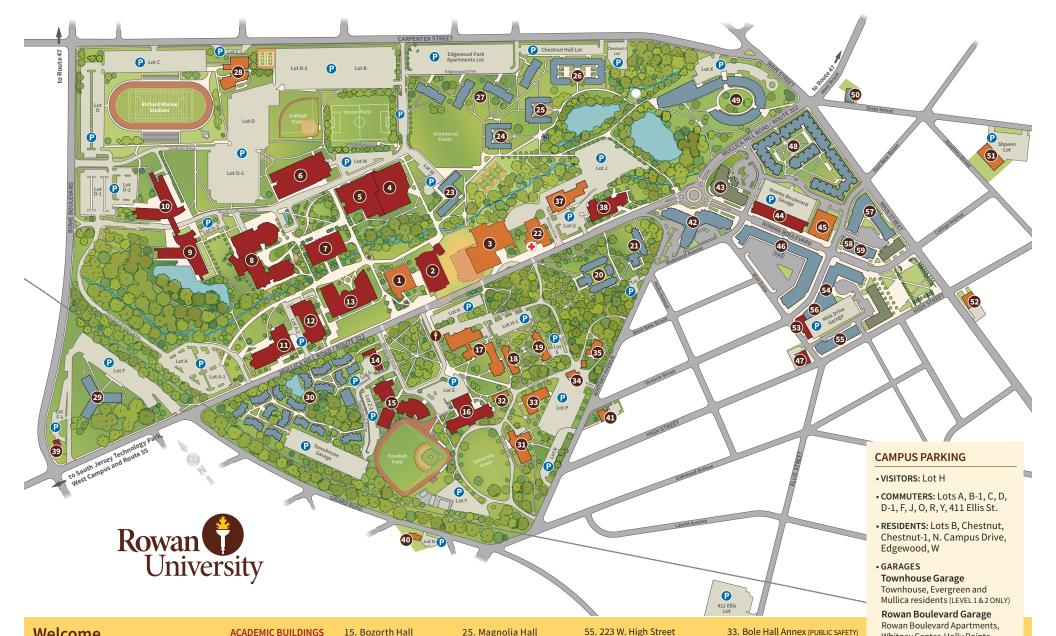

## Welcome

Admission Tours begin at Welcome Center (59)

For 24-hour Public Safety assistance, call 856-256-4922.

Parking for visitors is available in Lot H, near the welcome gate across from Savitz Hall.

Welcome Gate & Visitor Parking

- Parking
- 🖶 Wellness Center

- ACADEMIC BUILDINGS 2. Campbell Library
- 4. Recreation Center
- 5. Esbjornson Gym
- 6. James Hall 7. Robinson Hall
- 8. Wilson Hall
- 9. Rowan Hall
  - 10. Engineering Hall 11. Business Hall

14. Hawthorn Hall

12. Westby Hall 13. Science Hall

16. Bunce Hall 38. Discovery Hall 39. R.O.T.C. 44. Enterprise Center 53. 260 Victoria 56. Fitness Center (232 VICTORIA)

**RESIDENCE HALLS & APTS** 20. Evergreen Hall 21. Mullica Hall 23. Mimosa Hall 24. Willow Hall

- 25. Magnolia Hall 26. Chestnut Hall
  - 27. Edgewood Park Apartments
- 29. Triad Hall Apartments
- 30. Townhouses
- 42. Whitney Center 46. 220 Rowan Boulevard
- 48. Rowan Boulevard
- Apartments 49. Holly Pointe Commons
  - 50. International House 54. 230 Victoria Street

- 55. 223 W. High Street 57. 57 N. Main Street 58. 114 Victoria Street
- **ADMINISTRATIVE & SUPPORT**
- 1. Savitz Hall (ADMISSIONS)
- 3. Chamberlain Student Center
- 17. Memorial Hall 18. Laurel Hall
  - 19. Oak Hall
  - 22. Winans Hall (WELLNESS CENTER)
  - 28. John Green Team House 31. Bole Hall (ADMINISTRATION)
  - 32. Sangree Greenhouse

- 33. Bole Hall Annex (PUBLIC SAFETY)

- 52. 6 High Street

- 34. Carriage House
- 35. Hollybush Mansion
- 37. Hering Heating Plant
- 40. Girard House
- 41. 600 Whitney Avenue
- 43. Courtyard Marriott Hotel
- 45. Barnes & Noble Bookstore
- 47. 301 High Street
- 51. Shpeen Hall
- 59. Welcome Center

Boulevard residents (UPPER LEVELS ONLY) **Mick Drive Garage** 

114 Victoria St., 230 Victoria St., 57 Main St. and 223 High St. residents (UPPER LEVELS ONLY)

Whitney Center, Holly Pointe

Commons and 220 Rowan

• EMPLOYEES: Lots A-1, A-2, C-1, D-2, E, F-1, G, H, H-1, M, N, O-1, O-2, P, S, Shpeen, T, U and Z-1, 301 High St.