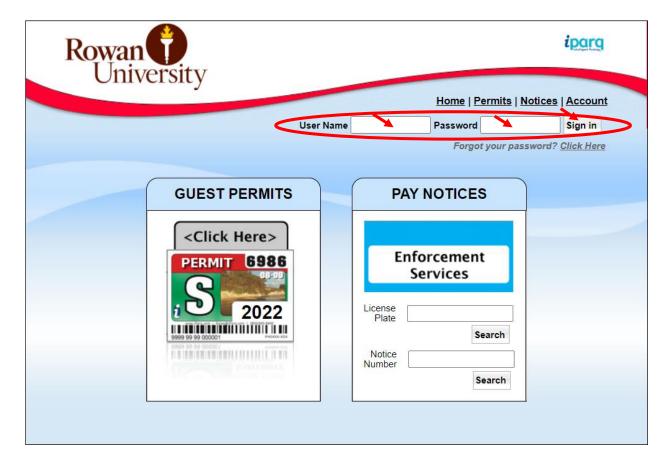

<u>Step 1:</u> Visit RowanU.thepermitstore.com and enter your "User Name" and "Password "and then click on "Sign In".

**Step 2:** Click on "Account", at the top right hand corner of the screen:

**Step 3:** Click on "View Permits":