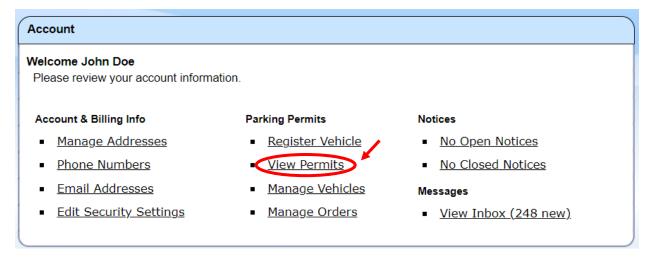

<u>Step 1:</u> Visit RowanU.thepermitstore.com and enter your "User Name" and "Password "and then click on "Sign In".

**Step 2:** Click on "Account", at the top right hand corner of the screen:

**Step 3:** Click on "View Permits":