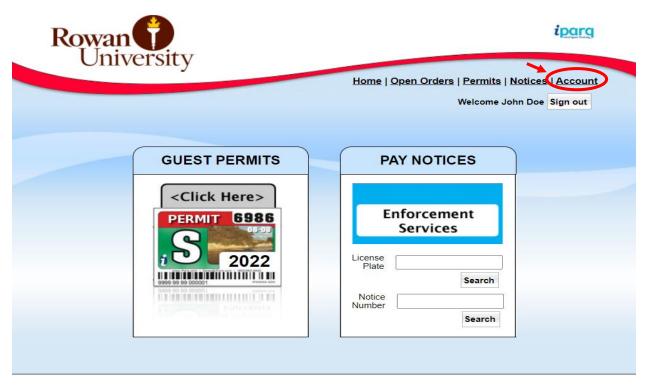

<u>Step 1:</u> Visit RowanU.thepermitstore.com and enter your "User Name" and "Password "and then click on "Sign In".

**Step 2:** Click on "Account", at the top right hand corner of the screen:

**Step 3:** Click on "View Permits":