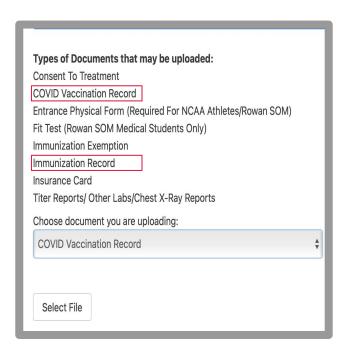

#### **FULLY VACCINATED: COVID**

- Rowan requires students to be fully vaccinated (2 doses of Moderna/Pfizer or 1 dose of Johnson & Johnson)
- This includes all courses offered at RCBC and RCSJ
- Also, fill out <u>Provider Packet</u> for all other vaccinations