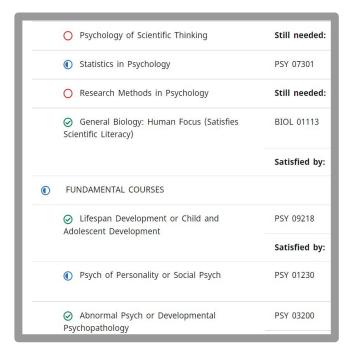

## **Navigating Degree Works**

#### **DEGREE WORKS**

- A helpful guide to show courses you have already taken, are registered for, and requirements you have left
- > Red circles: not taken yet
- Green checkmarks: complete
- Blue half circles: in progress
- An "R" for grade either means it's in progress OR you need to retake
- Caution: not always accurate, always check with advisor if unsure