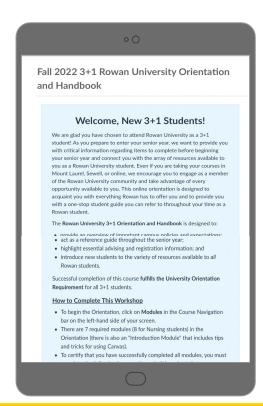

#### **NET ID and DUO**

- > Net ID: All Rowan platforms
  - Self-Service Banner
     (registration, academic
     records, financial aid,
     billing & more), Email,
     Canvas, & Wellness Center
- DUO: Two-factor authentication for extra security
- > Set-Up ID Instructions