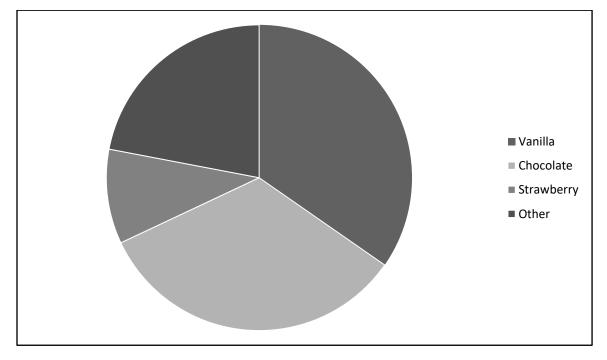

## **Humanities Table and Figure Format** (Option A)

Favorite Ice Cream Flavor by Age Table Title

| Age   | Vanilla | Chocolate | Strawberry | Other |
|-------|---------|-----------|------------|-------|
| 5-10  | 19      | 12        | 2          | 4     |
| 11-15 | 14      | 17        | 3          | 5     |
| 16-20 | 10      | 12        | 6          | 9     |
| 21-25 | 9       | 9         | 4          | 15    |

*Note.* These results are from a random sampling of 150 people surveyed at the mall.

Figure Number

Figure 1

Totals Organized by Flavor of Ice Cream Figure Title