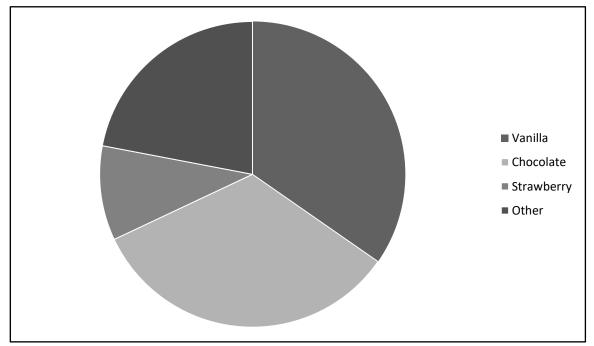

## Scientific Table and Figure Format (Option B)

Table 1 Table Number

Favorite Ice Cream Flavor by Age Table Title

| Age   | Vanilla | Chocolate | Strawberry | Other |
|-------|---------|-----------|------------|-------|
| 5-10  | 19      | 12        | 2          | 4     |
| 11-15 | 14      | 17        | 3          | 5     |
| 16-20 | 10      | 12        | 6          | 9     |
| 21-25 | 9       | 9         | 4          | 15    |

*Note.* These results are from a random sampling of 150 people surveyed at the mall.

Figure 1. Totals organized by flavor of ice cream.

Favorite Ice Cream Flavor by Age

Table 1

| Age     | Vanilla | Chocolate | Strawberry | Other |
|---------|---------|-----------|------------|-------|
| 5 – 10  | 19      | 12        | 2          | 4     |
| 11 – 15 | 14      | 17        | 3          | 5     |
| 16 – 20 | 10      | 12        | 6          | 9     |
| 21 – 25 | 9       | 9         | 4          | 15    |