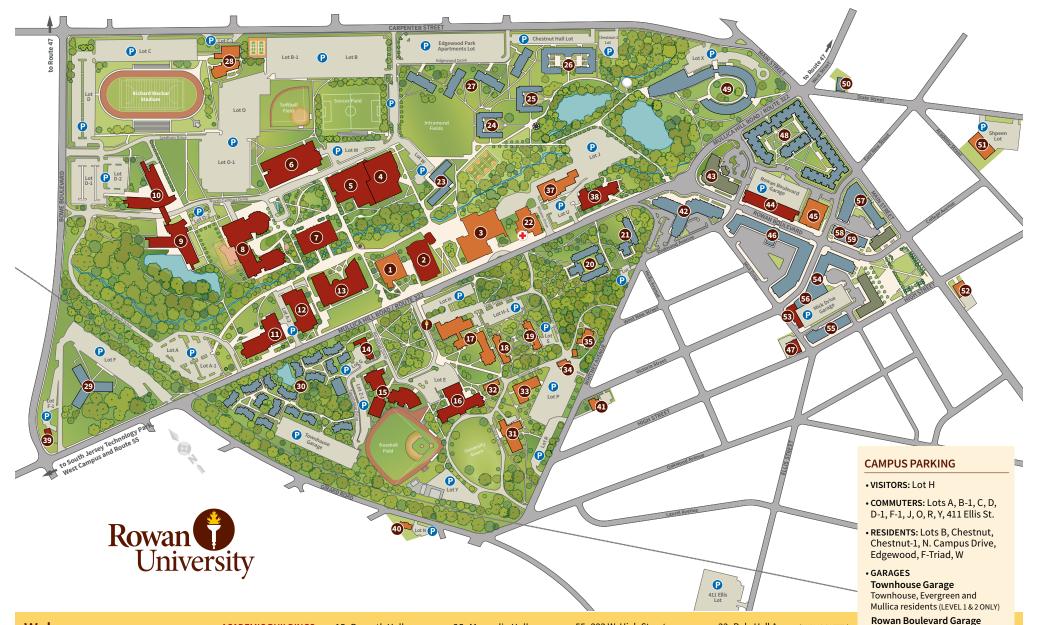

# Welcome

Admission Tours begin at Welcome Center (59)

For 24-hour Public Safety assistance, call 856-256-4922.

Parking for visitors is available in Lot H, near the welcome gate across from Savitz Hall.

- Welcome Gate & Visitor Parking
- Parking
- Wellness Center

#### **ACADEMIC BUILDINGS**

- 2. Campbell Library
- 4. Recreation Center
- 5. Esbjornson Gym
- 6. James Hall
- 7. Robinson Hall
- 8. Wilson Hall
- 9. Rowan Hall
- 10. Engineering Hall
- 11. Business Hall
- 12. Westby Hall
- 13. Science Hall
- 14. Hawthorn Hall

- 15. Bozorth Hall
- 16. Bunce Hall
- 38. Discovery Hall
- 39. R.O.T.C.
- 44. Enterprise Center
- 53. 260 Victoria
- 56. Fitness Center (232 VICTORIA)

### **RESIDENCE HALLS & APTS**

- 20. Evergreen Hall
- 21. Mullica Hall
- 23. Mimosa Hall
- 24. Willow Hall

- 25. Magnolia Hall
- 26. Chestnut Hall
- 27. Edgewood Park Apartments
- 29. Triad Hall Apartments
- 30. Townhouses
- 42. Whitney Center
- 46. 220 Rowan Boulevard
- 48. Rowan Boulevard Apartments
- 49. Holly Pointe Commons
- 50. International House 54. 230 Victoria Street

- 55. 223 W. High Street
- 57. 57 N. Main Street
- 58. 114 Victoria Street

## **ADMINISTRATIVE & SUPPORT**

- 1. Savitz Hall (ADMISSIONS)
- 3. Chamberlain Student Center
- 17. Memorial Hall
- 18. Laurel Hall
- 19. Oak Hall
- 22. Winans Hall (WELLNESS CENTER)
- 28. John Green Team House
- 31. Bole Hall (ADMINISTRATION)
- 32. Sangree Greenhouse

- 33. Bole Hall Annex (PUBLIC SAFETY)

- 37. Hering Heating Plant
- 40. Girard House

- 52. 6 High Street
- 59. Welcome Center

- 34. Carriage House
- 35. Hollybush Mansion

- 41. 600 Whitney Avenue
- 43. Courtyard Marriott Hotel
- 45. Barnes & Noble Bookstore
- 47. 301 High Street
- 51. Shpeen Hall

- Rowan Boulevard Apartments,
  - Whitney Center, Holly Pointe Commons and 220 Rowan **Boulevard** residents

### (UPPER LEVELS ONLY) Mick Drive Garage

- 114 Victoria St., 230 Victoria St., 57 Main St. and 223 High St. residents (UPPER LEVELS ONLY)
- EMPLOYEES: Lots A-1, A-2, C-1, D-2, E, G, H, H-1, M, N, O-1, O-2, P, S, Shpeen, T, U and Z-1