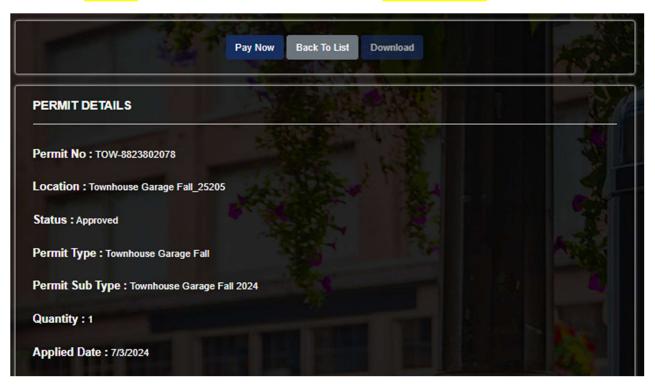

## **Download Temporary Permit**

Once payment is processed, the Permit Details Page will provide the transaction details. Select **Download** to print Temporary Permit. Temporary Permit is to be placed on dashboard until you receive your decal by mail.