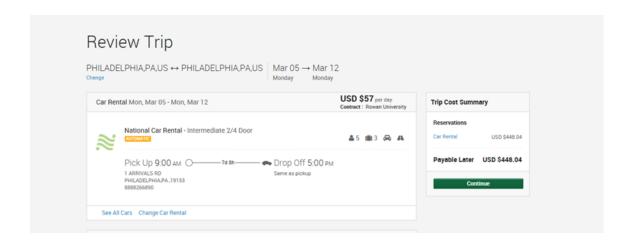

How to make a reservation without using a profile: Click Travel



Put in location, dates and times and click search:



## Click on the size vehicle or brand you want to display-tabs of CAR, SUV, VAN and Pickup



## Hit Select:



## Review your Trip and Hit Continue:



## Travel | Purchase Trip

| Name your trip                                                                                                                |                                                                                     |
|-------------------------------------------------------------------------------------------------------------------------------|-------------------------------------------------------------------------------------|
| Traveler Information                                                                                                          | *Required                                                                           |
|