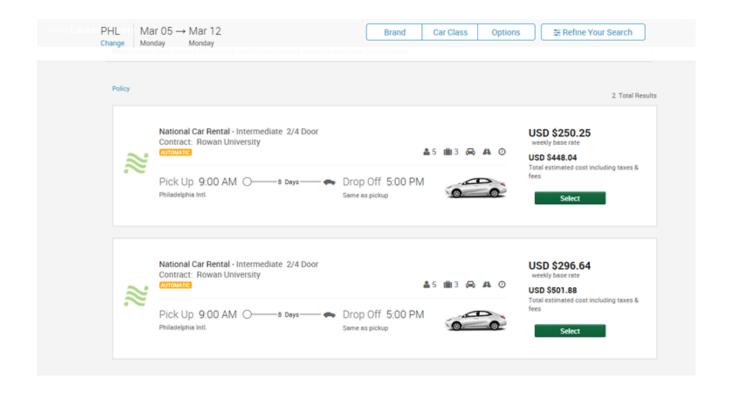

How to make a reservation without using a profile: Click Travel



Put in location, dates and times and click search:



## Click on the size vehicle or brand you want to display-tabs of CAR, SUV, VAN and Pickup



## Hit Select:



## Review your Trip and Hit Continue:



## Travel | Purchase Trip

| Name your trip                                                                                                                |                                                                                     |
|-------------------------------------------------------------------------------------------------------------------------------|-------------------------------------------------------------------------------------|
| Traveler Information                                                                                                          | *Required                                                                           |
|