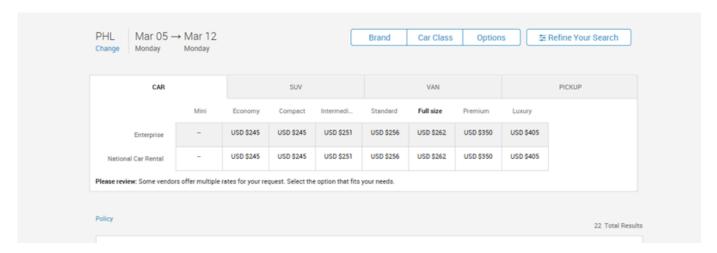

## Click on the size vehicle or brand you want to display-tabs of CAR, SUV, VAN and Pickup