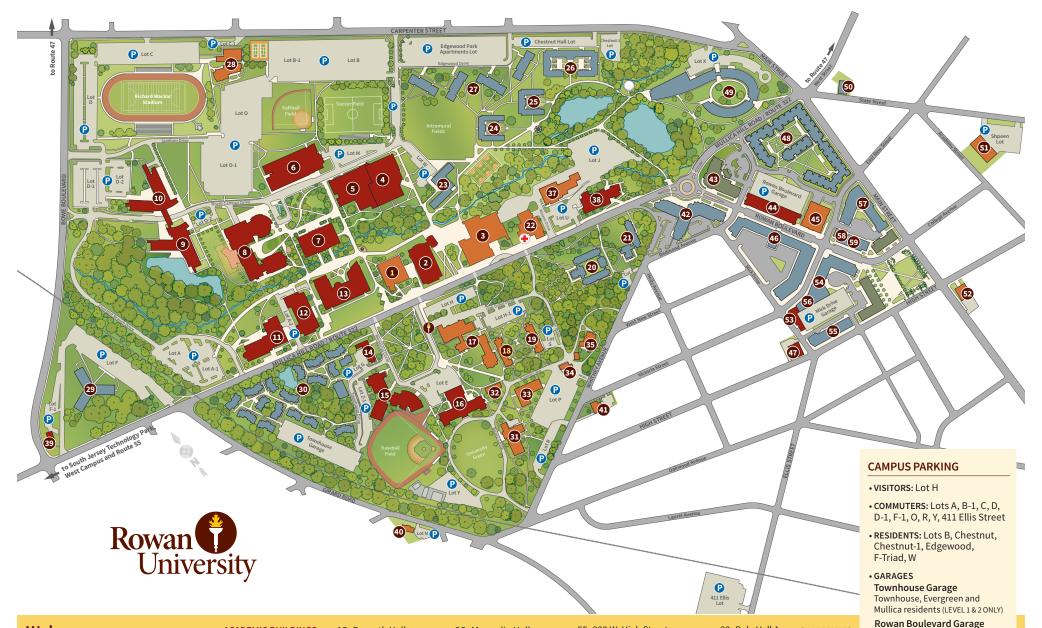

## Welcome

Admission Tours begin at Welcome Center (59)

For 24-hour Public Safety assistance, call 856-256-4922.

Parking for visitors is available in Lot H, near the welcome gate across from Savitz Hall.

- Welcome Gate & Visitor Parking
- Parking
- Wellness Center

## **ACADEMIC BUILDINGS**

- 2. Campbell Library
- 4. Recreation Center
- 5. Esbjornson Gym
- 6. James Hall
- 7. Robinson Hall
- 8. Wilson Hall
- 9. Rowan Hall
- 10. Engineering Hall
- 11. Business Hall
- 12. Westby Hall
- 13. Science Hall
- 14. Hawthorn Hall

- 15. Bozorth Hall
- 16. Bunce Hall
- 38. Discovery Hall
- 39. R.O.T.C.
- 44. Enterprise Center
- 53. 260 Victoria
- 56. Fitness Center (232 VICTORIA)

## **RESIDENCE HALLS & APTS**

- 20. Evergreen Hall
- 21. Mullica Hall
- 23. Mimosa Hall
- 24. Willow Hall

- 25. Magnolia Hall
- 26. Chestnut Hall
- 27. Edgewood Park Apartments
- 29. Triad Hall Apartments
- 30. Townhouses
- 42. Whitney Center
- 46. 220 Rowan Boulevard
- 48. Rowan Boulevard Apartments
- 49. Holly Pointe Commons 50. International House
- 54. 230 Victoria Street

- 55. 223 W. High Street
- 57. 57 N. Main Street
- 58. 114 Victoria Street

## ADMINISTRATIVE & SUPPORT

- 1. Savitz Hall (ADMISSIONS)
- 3. Chamberlain Student Center
- 17. Memorial Hall
- 18. Laurel Hall
- 19. Oak Hall
- 22. Winans Hall (WELLNESS CENTER)
- 28. John Green Team House
- 31. Bole Hall (ADMINISTRATION)
- 32. Sangree Greenhouse

- 33. Bole Hall Annex (PUBLIC SAFETY)
- 34. Carriage House

- 40. Girard House

- 35. Hollybush Mansion

- 45. Barnes & Noble Bookstore

- Rowan Boulevard Apartments, Whitney Center, Holly Pointe
- Commons and 220 Rowan 37. Hering Heating Plant **Boulevard** residents (UPPER LEVELS ONLY)
- 41. 600 Whitney Avenue
- 43. Courtyard Marriott Hotel
- 47. 301 High Street
- 51. Shpeen Hall
- 52. 6 High Street
- 59. Welcome Center
- residents (UPPER LEVELS ONLY) • EMPLOYEES: Lots A-1, A-2, C-1,

57 Main St. and 223 High St.

Mick Drive Garage

D-2, E, G, H, H-1, M, N, O-1, O-2, P, S, Shpeen, T and Z-1

114 Victoria St., 230 Victoria St.,