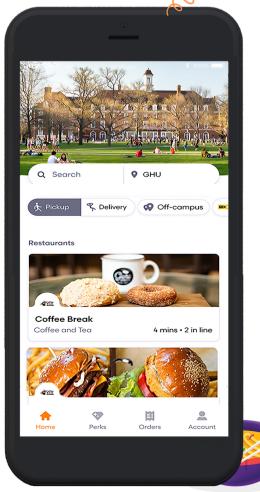

Download the Grubhub app and create a new account. If you already have an account, sign in.

3

Go to Account and click Campus Dining.

Add campus card and then explore on-campus restaurants.

Select your campus and choose your affiliation.