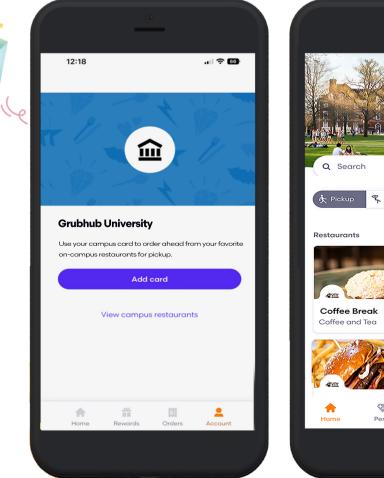

Download the Grubhub app and create a new account. If you already have an account, sign in.

3

Go to Account and click Campus Dining.

Add campus card and then explore on-campus restaurants.

Select your campus and choose your affiliation.