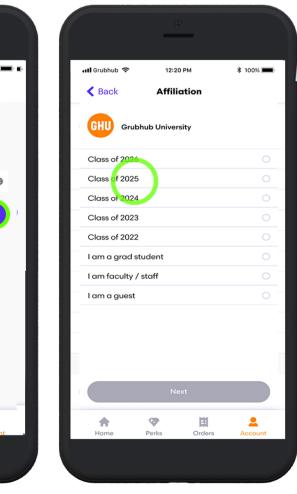

Download the Grubhub app and create a new account. If you already have an account, sign in.

3

Go to Account and click Campus Dining.

Add campus card and then explore on-campus restaurants.

Select your campus and choose your affiliation.