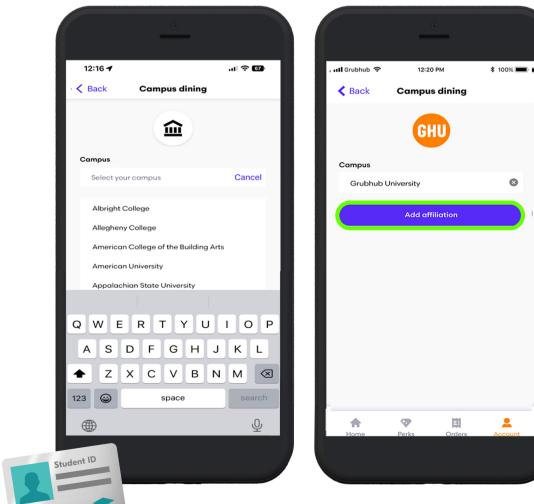

Download the Grubhub app and create a new account. If you already have an account, sign in.

3

Go to Account and click Campus Dining.

Add campus card and then explore on-campus restaurants.

Select your campus and choose your affiliation.