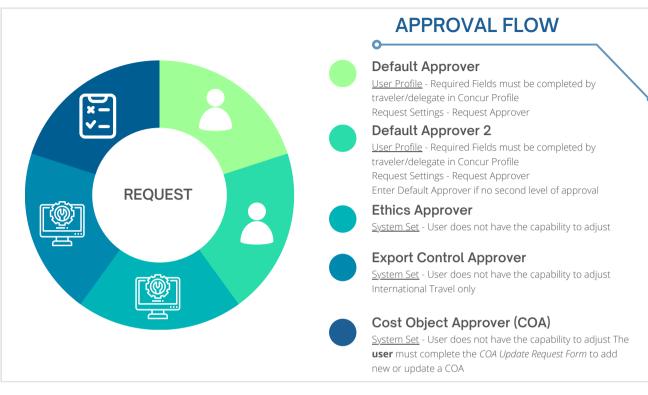

### Request Settings

Request Information

Request Delegates

Request Preferences

Request Approvers

Favorite Attendees