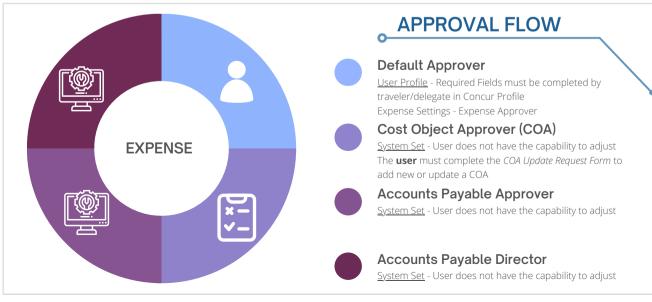

### **Expense Settings**

Expense Information

**Expense Delegates** 

**Expense Preferences** 

**Expense Approvers** 

Personal Car

Favorite Attendees